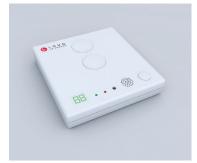

## **Our Products**

S1 Satelite Speaker

TW1 Subwoofer

B1 Base Unit

Loud of Sweden products include the rich sounding high quality wireless **S1 Satelite Speaker**, the powerful **TW1 Subwoofer** that adds incredible depth and our intuitive proprietary **B1 Base Unit** that serves as control center for your sound system.