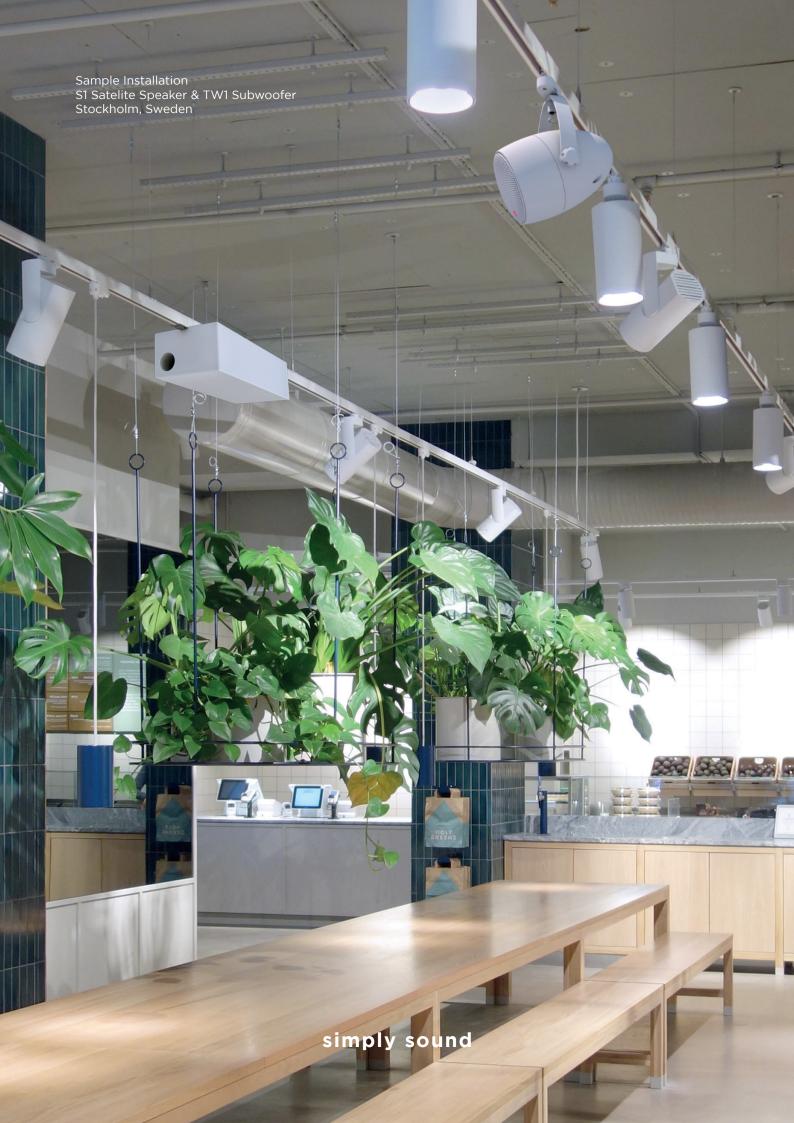

## **Our Products**

S1 Satelite Speaker

TW1 Subwoofer

B1 Base Unit

Loud of Sweden products include the rich sounding high quality wireless **S1 Satelite Speaker**, the powerful **TW1 Subwoofer** that adds incredible depth and our intuitive proprietary **B1 Base Unit** that serves as control center for your sound system.

With our unique Local Gateway frequency for transmitting wireless sound, and massive reach of up to 1000m, this system is free of interruptions.

The Loud of Sweden system is mounted and powered using standard lighting tracks, offering

the flexibility of wireless sound with quick and easy installation. Designed by installation specialists, it is easily convertible and extendable to cover additional space.

Music has the power to transform a space, and should stand out more than the system behind it. Our products, designed in Sweden, blend into any existing public or retail environment.