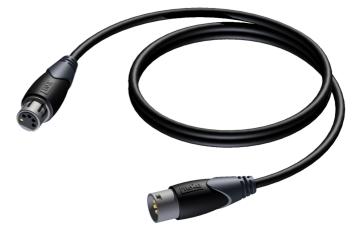

# CLD955 DMX 2-pair cable -XLR male - XLR female

## Product information:

The CLD955 is a 110 Ohm DMX-AES cable constructed using the DMX62 cable and fitted with 5-pin XLR connectors. The 26 AWG (0.14 mm<sup>2</sup>) thin and dense stranded conductors with a double (Al-foil + braiding) shielding makes it perfectly suited for use in a large type of lightning applications. The stranded conductors and smooth flexing outer jacket provide a great flexibility with a solid feel. It comes in different lengths from 0.5 meters to 20 meters, providing solutions for all applications.