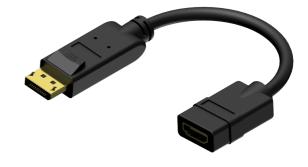

# Displayport (Male) to HDMI (Female) adapter - 0.2 m

### Product information:

The BSP510 is an ideal solution for adapting a DisplayPort output of a laptop so that it may be connected to a projector or TV that accepts an HDMI input. The adapter can carry the digital audio and video signal up to 1920x1200 PC resolutions to 1080p for HDTV's.